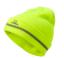

# **NEON**

DOUBLE LAYER BEANIE Double layer beanie neon.

M 100% Acrylic, 70gsm.