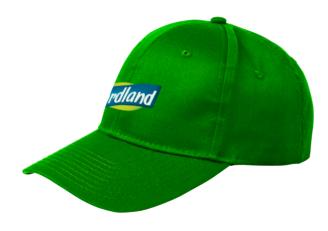

# **SWIS**

6 PANEL CAP

6 panel cap with hook & loop closure.

M Cotton, light twill or heavy twill

# **SWIS**

6 PANEL CAP WITH SANDWICH

6 panel cap with sandwitch hook & loop closure.

M Cotton, light twill or heavy twill

#### **SWIS**

6 PANEL TWO-TONE CAP

6 panel two-tone cap with hook & loop closure.

M Cotton, light twill or heavy twill