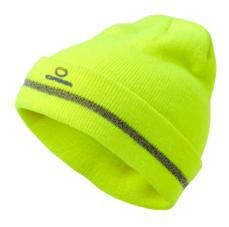

# **NEON**

DOUBLE LAYER BEANIE Double layer beanie neon.

M 100% Acrylic, 70gsm.