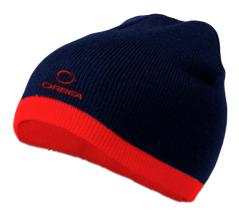

#### **BARTE**

DOUBLE LAYER COLOURED TRIM BEANIE Double layer beanie with coloured trimming.

M 100% Acrylic 55gsm