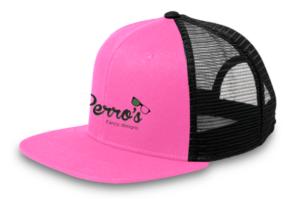

# **ERA**

5 PANEL TRUCKER CAP

5 panel high profile trucker cap. Pre-curved visor, plastic closure

M 100% cotton 180gsm+mesh 100% polyester 90gsm