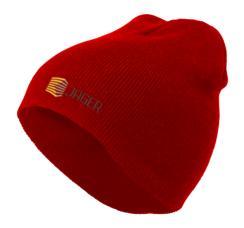

# **ERA**

5 PANEL TRUCKER CAP

5 panel high profile trucker cap. Pre-curved visor, plastic closure

M 100% cotton 180gsm+mesh 100% polyester 90gsm







#### **FUTURA**

6 PANEL TRUCKER CAP

6 panel high profile trucker cap. Flat visor, plastic closure.

M) 100% acrylic 280gsm+mesh 100% polyester 90gsm







#### **DANIEL**

6 PANEL SNAPBACK CAP

6 panel high profile snapback cap. Flat visor. hook & loop closure.

M 100% acrylic 280gsm+mesh 100% polyester 90gsm















# **GOR**

6 PANEL MEDIUM PROFILE TRUCKER CAP

6 panel medium profile cap. Pre-curved visor, hook & loop closure.

M) Front panel 100% cotton 190gsm+mesh 100% polyester 90gsm













# **SEB**

6 PANEL PRE-CURVED

6 panel cap. Pre-curved visor, plastic closure.

(M) 65%Polyester and 35% cotton 180gsm











# **SENVI**

DOUBLE LAYER BEANIE Double layer beanie.

M) 100% Acrylic 55gsm











# **MYRTLE**

DOUBLE LAYER CUFF BEANIE Double layer cuff beanie.

M) 100% Acrylic 72gsm











# **NEON**

DOUBLE LAYER BEANIE Double layer beanie neon.



M 100% Acrylic, 70gsm.











# **ABY**

DOUBLE LAYER COLOURED STRIPE BEANIE Double layer beanie with coloured stripes.

(M) 100% Acrylic 60gsm











#### **NOAH**

DOUBLE LAYER 6 SEAMS BEANIE Double layer 6 seams beanie.













#### **BARTE**

DOUBLE LAYER COLOURED TRIM BEANIE Double layer beanie with coloured trimming.



M 100% Acrylic 55gsm