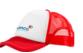

# **PORT**

CLASSIC 5 PANEL TRUCKER CAP

5 panel high profile classic trucker cap. Pre-curved visor, plastic closure

(M) 100% polyester 260gsm+mesh 100% polyester 90gsm