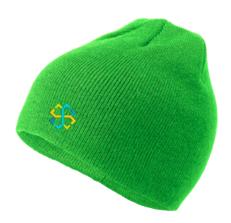

# **NEON**

DOUBLE LAYER BEANIE Double layer beanie neon.

M 100% Acrylic, 70gsm.