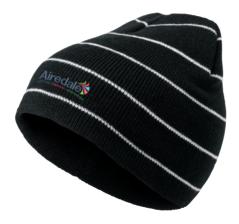

# **ABY**

DOUBLE LAYER COLOURED STRIPE BEANIE Double layer beanie with coloured stripes.

(M) 100% Acrylic 60gsm