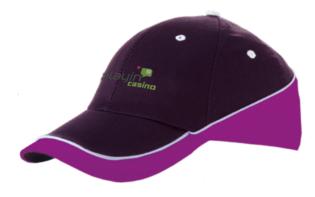

# **GOR**

6 PANEL MEDIUM PROFILE TRUCKER CAP

6 panel medium profile cap. Pre-curved visor, hook & loop closure.

M) Front panel 100% cotton 190gsm+mesh 100% polyester 90gsm