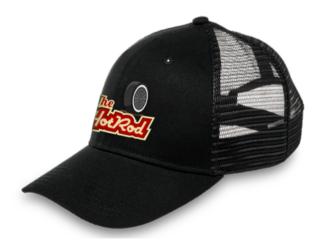

# **PORT**

CLASSIC 5 PANEL TRUCKER CAP

5 panel high profile classic trucker cap. Pre-curved visor, plastic closure

(M) 100% polyester 260gsm+mesh 100% polyester 90gsm

# **ERA**

5 PANEL TRUCKER CAP

5 panel high profile trucker cap. Pre-curved visor, plastic closure

M 100% cotton 180gsm+mesh 100% polyester 90gsm