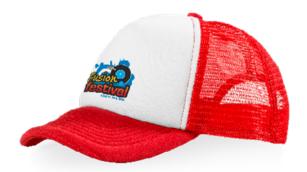

# **PORT**

CLASSIC 5 PANEL TRUCKER CAP

5 panel high profile classic trucker cap. Pre-curved visor, plastic closure

(M) 100% polyester 260gsm+mesh 100% polyester 90gsm