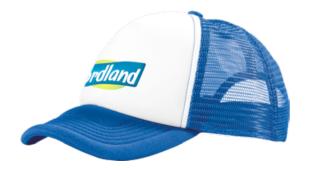

# **ERA**

5 PANEL TRUCKER CAP

5 panel high profile trucker cap. Pre-curved visor, plastic closure

M 100% cotton 180gsm+mesh 100% polyester 90gsm