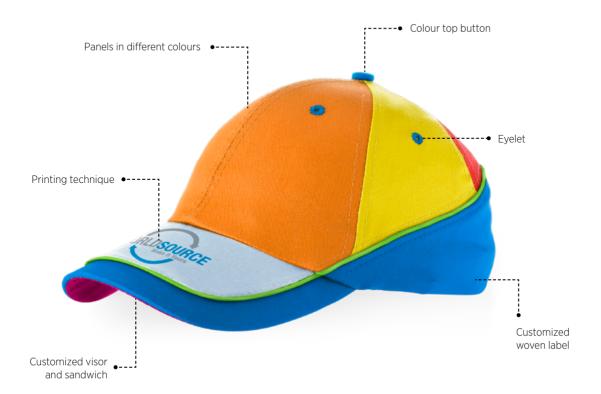

5 Panels

5 Panels with sandwich

5 panels trucker cap

6 panels trucker cap

Double layer beanie

Neon double layer beanie

- Choose your material:
- · Light twill cotton 195gsm
- Heavy twill cotton 285gsm
- Acrylic 55gsm-80gsm
- Polyester 180gsm-280gsm
- Polyester/Cotton 180gsm

Choose your colour within 8 available colours, or choose your own PMS.

Choose your accessories

Metal buckle Inside label Outside label

Choose your decoration method

Plastic welded logo

2D or 3D embroidery

Screen print All over print