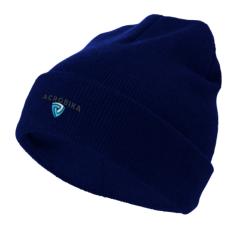

tic closure

M 100% cotton 180gsm+mesh 100% polyester 90gsm







#### **FUTURA**

6 PANEL TRUCKER CAP

6 panel high profile trucker cap. Flat visor, plastic closure.

M) 100% acrylic 280gsm+mesh 100% polyester 90gsm







#### **DANIEL**

6 PANEL SNAPBACK CAP

6 panel high profile snapback cap. Flat visor. hook & loop closure.

M 100% acrylic 280gsm+mesh 100% polyester 90gsm















# **GOR**

6 PANEL MEDIUM PROFILE TRUCKER CAP

6 panel medium profile cap. Pre-curved visor, hook & loop closure.

M) Front panel 100% cotton 190gsm+mesh 100% polyester 90gsm













# **SEB**

6 PANEL PRE-CURVED

6 panel cap. Pre-curved visor, plastic closure.

(M) 65%Polyester and 35% cotton 180gsm











# **SENVI**

DOUBLE LAYER BEANIE Double layer beanie.

M) 100% Acrylic 55gsm











# **MYRTLE**

DOUBLE LAYER CUFF BEANIE Double layer cuff beanie.

M) 100% Acrylic 72gsm











# **NEON**

DOUBLE LAYER BEANIE Double layer beanie neon.



M 100% Acrylic, 70gsm.











# **ABY**

DOUBLE LAYER COLOURED STRIPE BEANIE Double layer beanie with coloured stripes.

(M) 100% Acrylic 60gsm











#### **NOAH**

DOUBLE LAYER 6 SEAMS BEANIE Double layer 6 seams beanie.













#### **BARTE**

DOUBLE LAYER COLOURED TRIM BEANIE Double layer beanie with coloured trimming.



M 100% Acrylic 55gsm