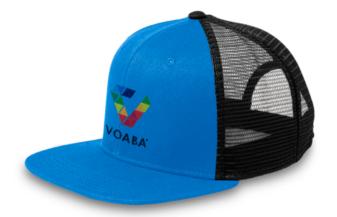

# **PORT**

CLASSIC 5 PANEL TRUCKER CAP

5 panel high profile classic trucker cap. Pre-curved visor, plastic closure

(M) 100% polyester 260gsm+mesh 100% polyester 90gsm